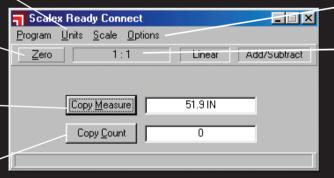

Select units of readout (inches, feet, yards, meters, etc.)

Zero the count and length

Click here to transfer length from PlanWheel WL 3 into software program

Transfer count from PlanWheel WL 3 into software program

The Ready Connect™ window indicates readout from the PlanWheel WL3™.

Change user defined scales, adder, etc.

### Select scale factors

- Architectural, Engineering, Map, and Metric
- 111 Built-in
- Thousands of available user-defined
- Create any custom scale with auto-scale feature